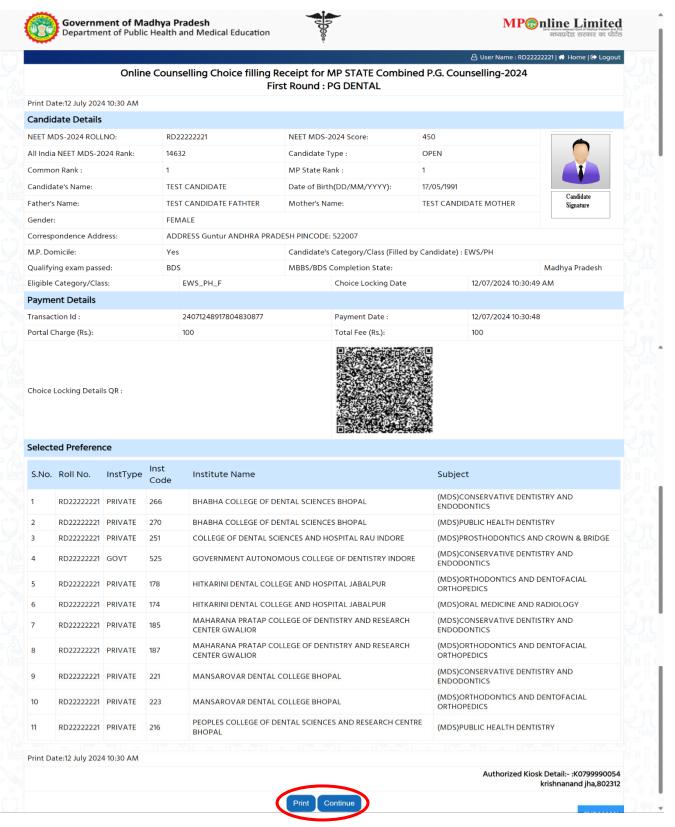

Step 7:- After successful Choice locking you will get SMS in your registered mobile no., Online Counselling Choice Filling receipt will be generated. You may take a print out of the same for future reference, as shown in red circle in below image.

•••

NOTE 1:- After successfully Choice locking, candidate will be able to download Choice filling receipt and the "Choice Filing & Locking" button tracker will turn green.

NOTE 2:- You can edit your Locked Choices through the option available in your candidate login till the schedule of choices filling and locking, as shown in red circle in below image. If you exercising the edit option so ensure that edited choices by you have been locked successfully. If you fail to lock your edit choices, so your previously locked choices will be considered for allotment.