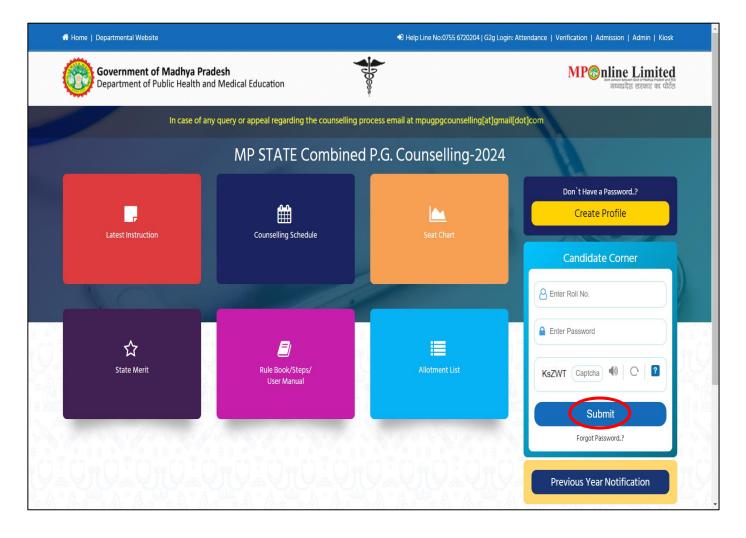

#### USER MANUAL FOR CHOICE FILLING AND CHOICE LOCKING PROCESS OF MP STATE COMBINED PG COUNSELLING (MD/MS and MDS Course) (2024-25)

(This user manual is created only for the Demonstration purpose)

- \* Kindly visit on link dme.mponline.gov.in and click on "Post Graduation Counselling" for Choice Filling and Locking Process of PG (MD/MS and MDS Course) Counselling (2024-25).
- Access your candidate corner by using your NEET PG/MDS 2024 Roll Number, Password and then enter Captcha and click on "SUBMIT", as shown in red circle in below image.