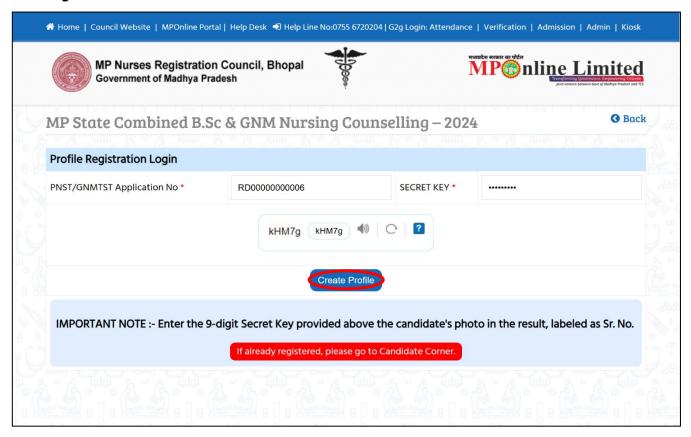

# **Process of Profile Creation**

Step 1:- Please click on "Create Profile" option, as shown in red circle in below image.

Step 2:- Enter your PNST/GNMTST Application No. 2024 and Secret Key and Captcha then click on "Create Profile" button. Please refer to the important note given on screen regarding creation of Secret Key. Please click on "Create Profile" Button, as shown in red circle in below image.