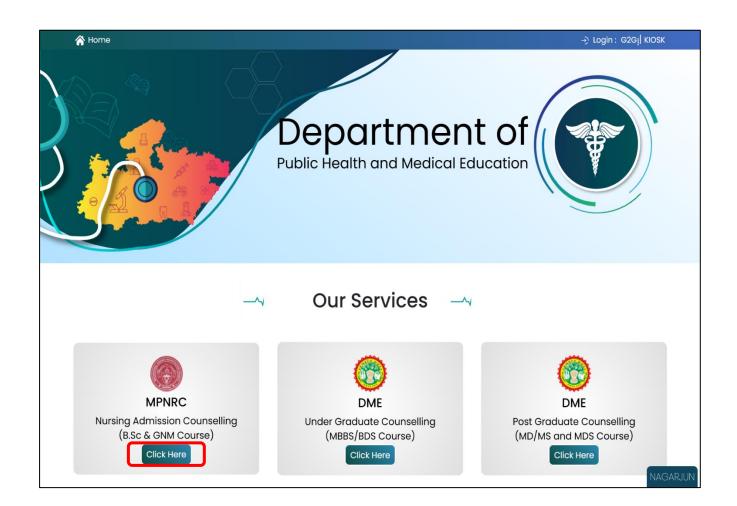

# USER MANUAL FOR PROFILE CREATION AND REGISTRATION PROCESS OF MP STATE COMBINED BSc & GNM NURSING COUNSELLING (2024-25)

(This user manual is created only for the Demonstration purpose)

- Kindly use this link dme.mponline.gov.in for Profile Creation and Registration Process of MP State Combined B.Sc & GNM Nursing Counselling-2024
- Please click on "Nursing Admission Counselling (B.Sc & GNM Course)", as shown in red circle in below image.