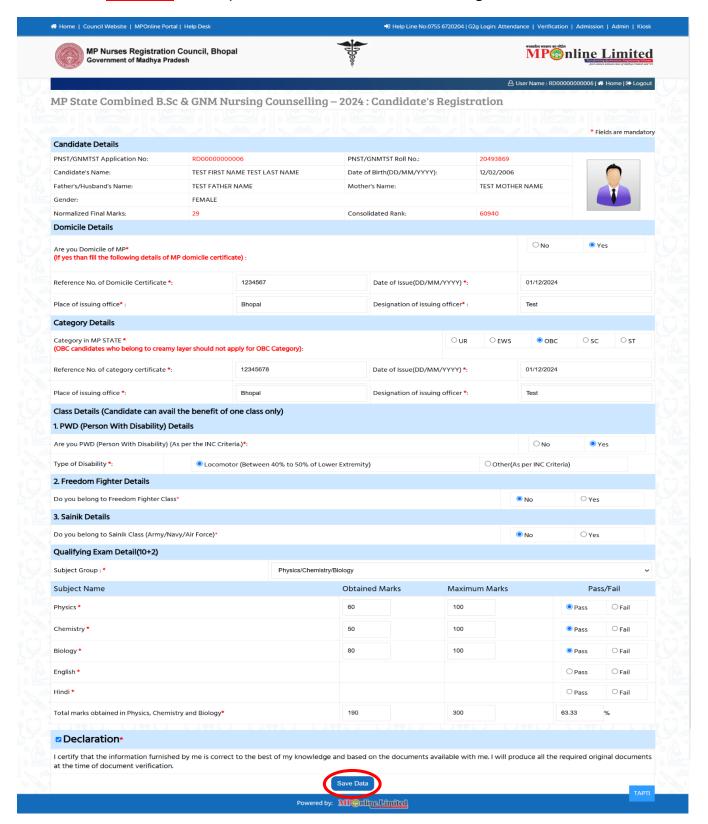

- Step 7:- The registration form will be opened. Please fill your required details (As per your eligibility) like:- Domicile Details, Category Details, PWD Details, Freedom Fighter/Sainik Details, Qualifying Exam Details (10+2) ready to be filled in the registration form.
- After filling the form if candidate is satisfied with the filled information, then candidate should click on "Save Data" button, as shown in red circle in below image.