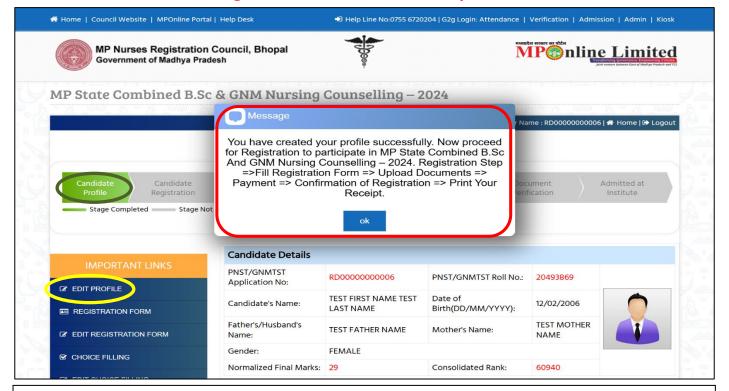

Step 4:- Enter OTP received on your Mobile Number/Email ID and create new password. Then click on "Validate and Save" button, as shown in red circle in below image.

Step 5:- After click on "Validate and Save" button, a message as displayed below will show. Msg- You have created your profile successfully. Now proceed for Registration to participate in MP State Combined B.Sc And GNM Nursing Counselling – 2024. Registration Step =>Fill Registration Form => Upload Documents => Payment => Confirmation of Registration => Print Your Receipt.

#### NOTE:

- 1. Candidate's Status Tracker will show Candidate Profile turned Green.
- 2. If you want to edit your profile details you can edit your details through the edit profile option within the registration end date, as shown in the yellow circle above.