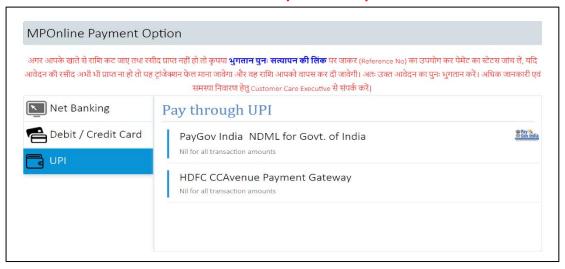

## Step 10:- kindly choose the online payment gateway and pay the Registration Fee.

### **Net Banking Facility**

## **Debit/Credit Card Facility**

#### **UPI Payment Facility**

Step 11:- After successful payment of registration, the receipt will be generated. You may take a print out of the same for future reference.