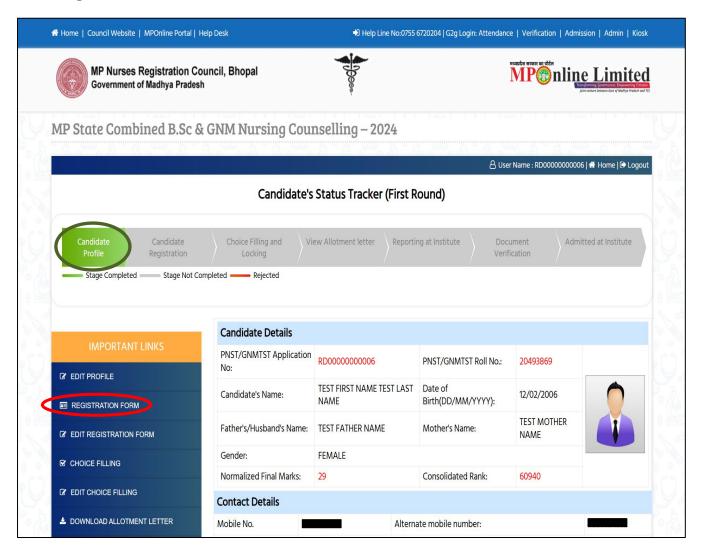

# **Process of Registration for Nursing Counselling**

Step 6:- Candidate's Status Tracker will show profile turned Green and your profile has been created successfully. Now click on "Registration Form" link as shown in red circle in below image.