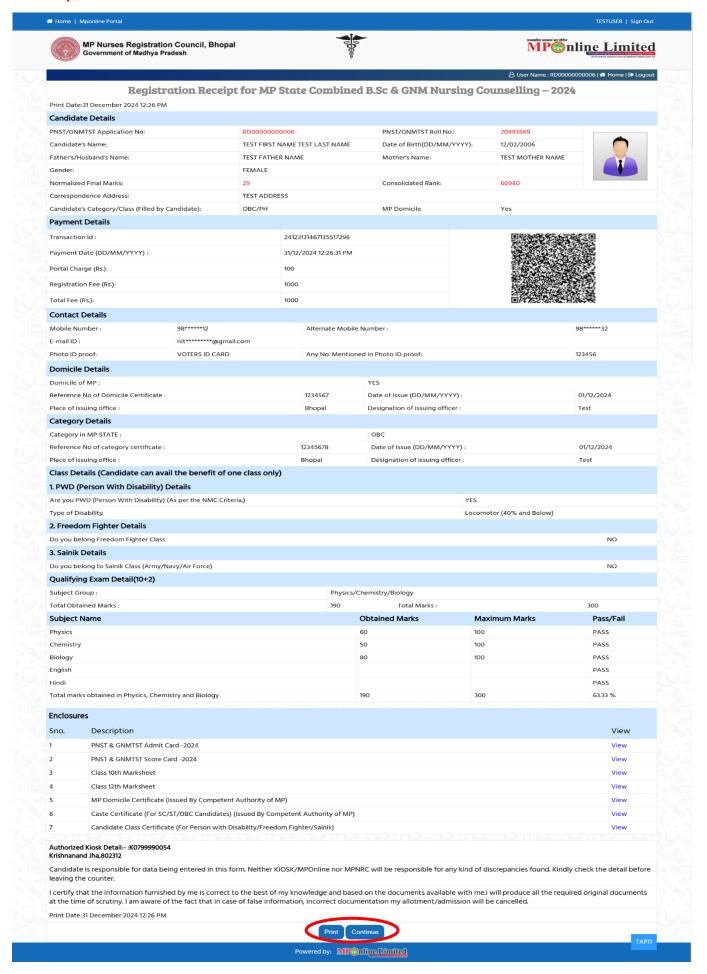

#### **UPI Payment Facility**

Step 11:- After successful payment of registration, the receipt will be generated. You may take a print out of the same for future reference.