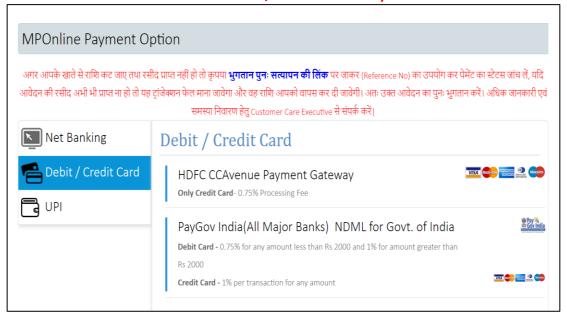

## Step 10:- kindly choose the online payment gateway and pay the Registration Fee.

## **Debit/Credit Card Facility**