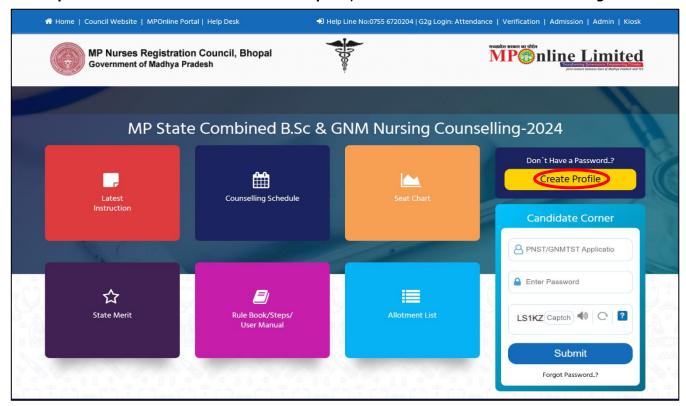

# **Process of Profile Creation**

Step 1:- Please click on "Create Profile" option, as shown in red circle in below image.

Step 2:- Enter your PNST/GNMTST Application No. 2024 and Secret Key and Captcha then click on "Create Profile" button. Please refer to the important note given on screen regarding creation of Secret Key. Please click on "Create Profile" Button, as shown in red circle in below image.