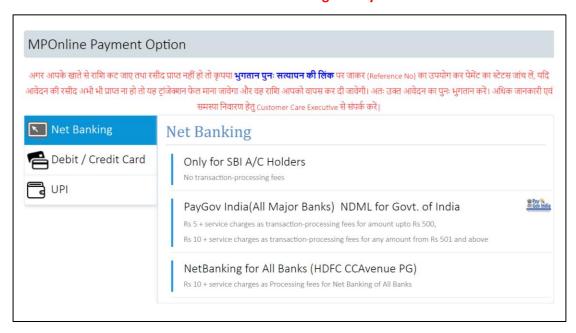

## Step 10:- kindly choose the online payment gateway and pay the Registration Fee.

### **Net Banking Facility**