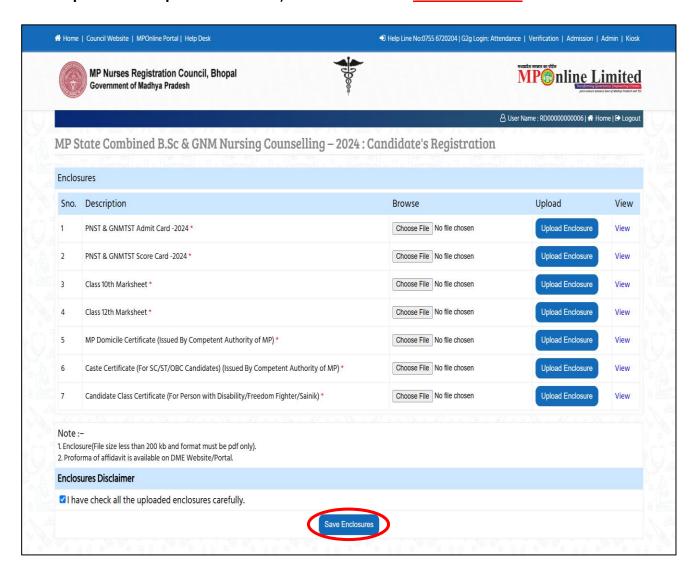

Step 8:- Please upload documents, after that click on Save Enclosures button.

Step 9:- After clicking on "Save Enclosures" button, the information submitted by the candidate will be displayed on the screen. If information is correct, click on "Proceed to Payment for Registration" button, as shown in red circle in below image, otherwise go for "Back to Registration Form" button to correct the details.