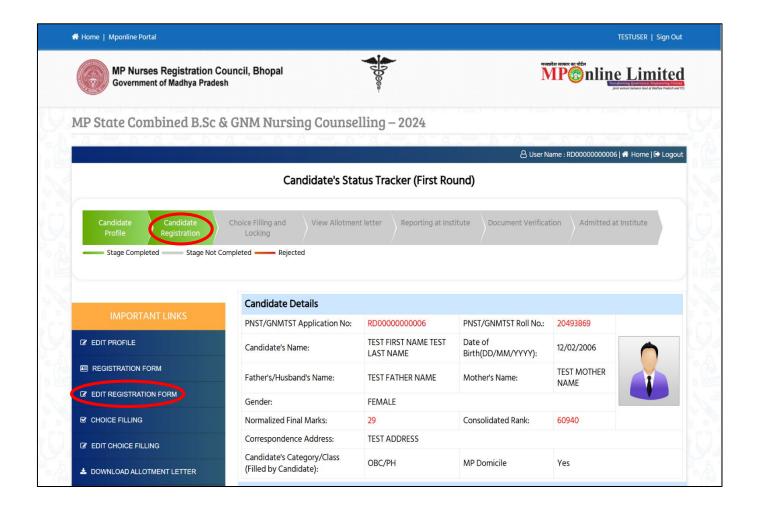

#### NOTE:

- 1. Candidate's Status Tracker will show Candidate Profile turned Green.
- 2. If you want to edit your profile details you can edit your details through the edit profile option within the registration end date, as shown in the yellow circle above.

#### NOTE: -

- 1. After paying the registration fee, candidate will be able to download registration receipt and the Candidate Registration tracker will turn green.
- 2. If you want to edit your registration details after payment, so you can edit your details through the Edit Registration Form option within the registration end date, as shown in the red circle below.