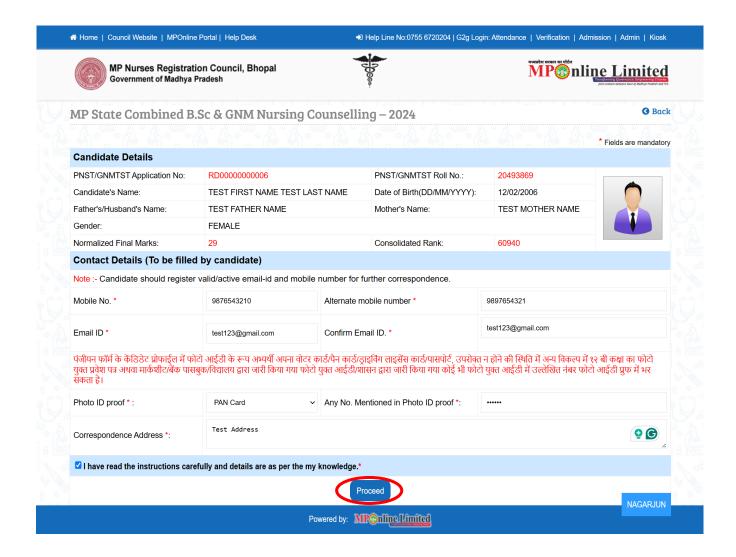

Step 3:- Candidate's details will be published on screen. Please Enter Your Contact details, Photo ID Proof and Address Details than click on "Proceed" button as shown in red circle in below image.

Note- Kindly put the mobile number you will use throughout the counselling, you will get OTP and relevant messages on this number.