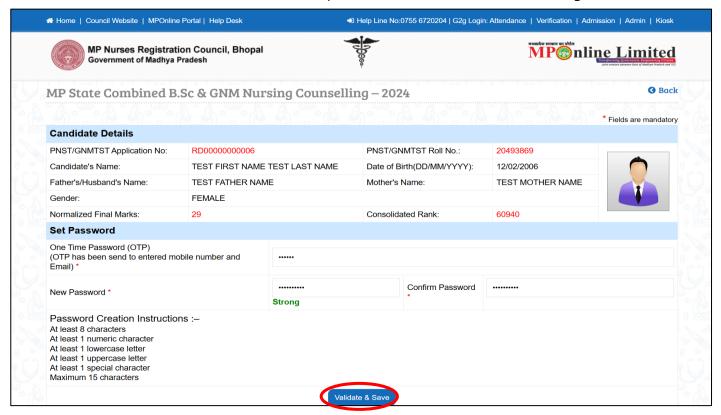

Step 4:- Enter OTP received on your Mobile Number/Email ID and create new password. Then click on "Validate and Save" button, as shown in red circle in below image.

Step 5:- After click on "Validate and Save" button, a message as displayed below will show. Msg- You have created your profile successfully. Now proceed for Registration to participate in MP State Combined B.Sc And GNM Nursing Counselling – 2024. Registration Step =>Fill Registration Form => Upload Documents => Payment => Confirmation of Registration => Print Your Receipt.