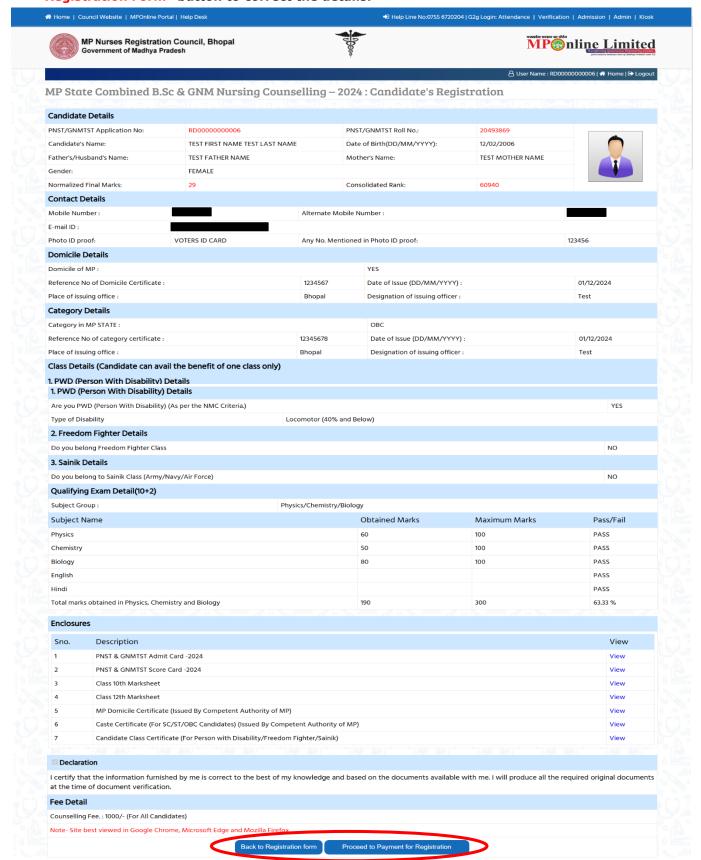

Step 8:- Please upload documents, after that click on Save Enclosures button.

Step 9:- After clicking on "Save Enclosures" button, the information submitted by the candidate will be displayed on the screen. If information is correct, click on "Proceed to Payment for Registration" button, as shown in red circle in below image, otherwise go for "Back to Registration Form" button to correct the details.